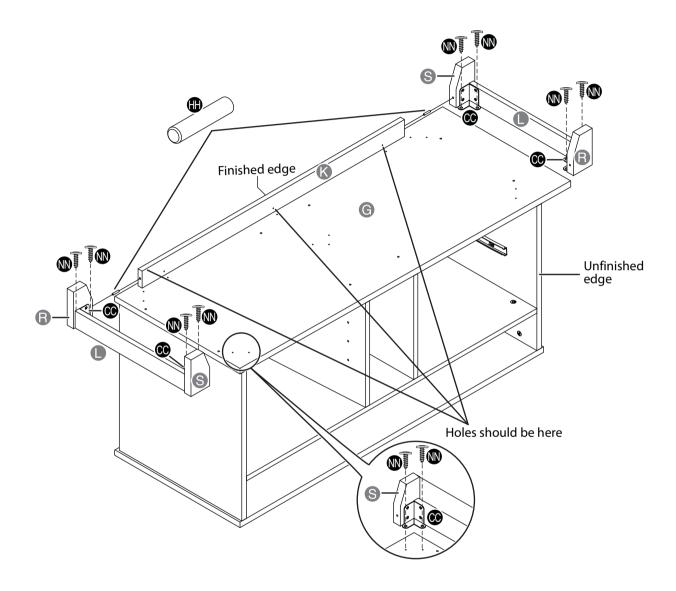

#### **Step 9: Install the skirts**

- 1 Insert a metal pin (HH) into each end of the front skirt (K).
- 2 Align the front skirt (**K**) to the front edge of the bottom (**G**), then insert the ends of the metal pins into the feet (**R** and **S**). Make sure that the finished edges face up and toward the front.
- **3** Fasten the side skirts (**L**) to the bottom (**G**) by inserting two black 9/16" large head screws (**NN**) through each corner bracket (**CC**). Tighten the screws.